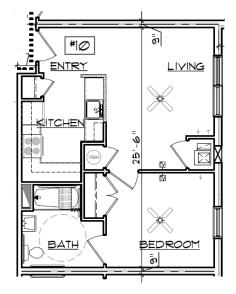

#### **Parker View Floor Plan**

\*Parker View does not have washer/dryer hook-ups. Laundry facilities are located on each floor.