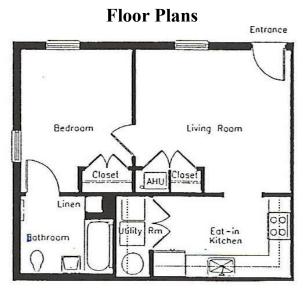

# Low-Income Housing Tax Credit

Daffodil Gardens II, Gloucester, VA

This three-story building features one- and two-bedroom apartments with rents ranging from \$460 to \$900 per month. Tenants are responsible for electricity, water, sewer, and internet/communications contracts. This new property features all amenities to ensure your new apartment feels like *home*.