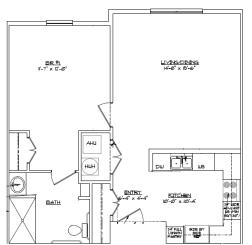

ndry facilities are located on each floor.



#### **Community Locations:**

Daffodil Gardens, Gloucester, VA Mill Pond Village, Montross, VA Parker Run, Montross, VA Parker View, Williamsburg, VA Port Town Village I & II, Urbanna, VA Tartan Village I & II, Kilmarnock, VA The Meadows, Colonial Beach, VA Winters Point, West Point, VA

Sponsored By







# **Bay Aging Apartments**

Service-Enriched Housing for Older Adults

# Low-Income Housing Tax Credit

Daffodil Gardens II, Gloucester, VA

This three-story building features one- and two-bedroom apartments with rents ranging from \$460 to \$900 per month. Tenants are responsible for electricity, water, sewer, and internet/communications contracts. This new property features all amenities to ensure your new apartment feels like *home*.





UNIVERSAL DESIGN PLAN - 1 BR UNIT



OPPORTINITY

# Featuring amenities which make life easier, safer, and more enjoyable:

24-Hour Emergency Maintenance Smoke Free Building Barrier-Free Design Caring and Professional Management Community Room with Free Wi-Fi Energy Efficient Apartments Electric Heat & Air Conditioning Emergency Call System Fully Equipped All-Electric Kitchen Grab Bars & Accessible Shower/Bath Laundry Facilities on Each Floor Pet Friendly Wall-to-Wall Carpet





PO Box 622, Urbanna, VA 2317 (804) 286-9554