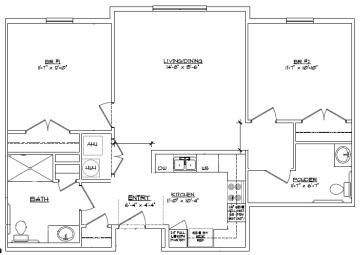

### Parker View Floor Plan

\*Parker View does not have washer/dryer hook-ups. Laundry facilities are located on each floor.