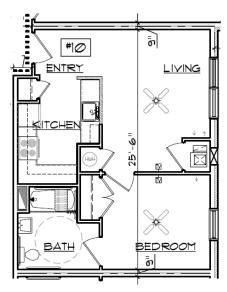

### Parker View Floor Plan

\*Parker View does not have washer/dryer hook-ups. Laundry facilities are located on each floor.